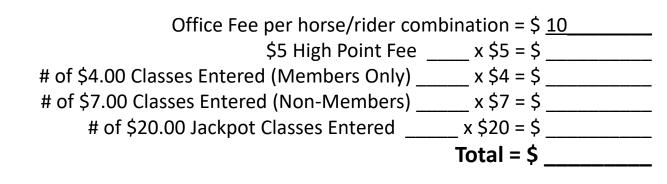

# **Optional Fees**

\$4/Class – Member \$7/Class – Non-member \$10 Office Fee/ Horse & Rider \$5 Printed Coggins fee

\$20/ Jackpot Class \$5 High Point Fee/ Horse & Rider

MFSC Club Member = \$4 per Class / Non-Member = \$7 per class / \$20 Jackpot Entry Fee per Class